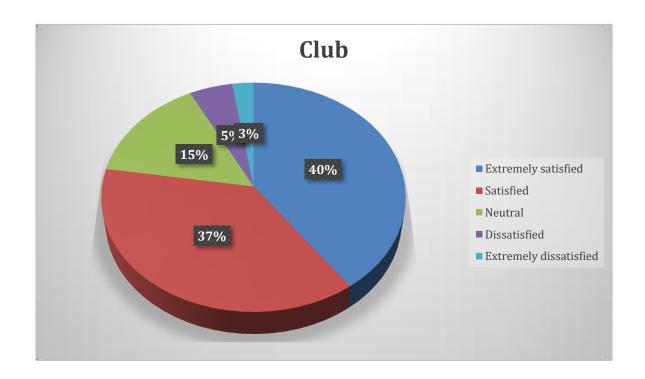

## **Student Satisfaction Survey (200)**

|                      | Extremely satisfied | Satisfied | Neutral | Dissatisfied | Extremely Dissatisfied |
|----------------------|---------------------|-----------|---------|--------------|------------------------|
| Infrastructure       | 66                  | 89        | 28      | 12           | 5                      |
| Academic             | 100                 | 75        | 20      | 3            | 2                      |
| Extra-curricular     | 90                  | 61        | 30      | 13           | 6                      |
| Club                 | 80                  | 75        | 30      | 10           | 5                      |
| Library              | 71                  | 84        | 28      | 11           | 6                      |
| Internet             | 20                  | 42        | 97      | 28           | 13                     |
| Sports               | 62                  | 87        | 32      | 12           | 7                      |
| Canteen              | 64                  | 80        | 34      | 17           | 5                      |
| Hostel               | 69                  | 97        | 25      | 6            | 3                      |
| Administrative staff | 79                  | 72        | 32      | 11           | 6                      |
| Management           | 71                  | 84        | 24      | 14           | 7                      |
| Grade                | 68                  | 94        | 30      | 5            | 3                      |