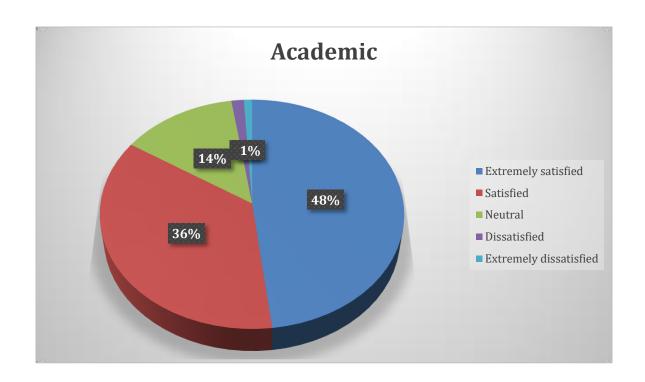

## **Student Satisfaction Survey (200)**

|                      | Extremely satisfied | Satisfied | Neutral | Dissatisfied | Extremely Dissatisfied |
|----------------------|---------------------|-----------|---------|--------------|------------------------|
| Infrastructure       | 66                  | 89        | 28      | 12           | 5                      |
| Academic             | 100                 | 75        | 20      | 3            | 2                      |
| Extra-curricular     | 90                  | 61        | 30      | 13           | 6                      |
| Club                 | 80                  | 75        | 30      | 10           | 5                      |
| Library              | 71                  | 84        | 28      | 11           | 6                      |
| Internet             | 20                  | 42        | 97      | 28           | 13                     |
| Sports               | 62                  | 87        | 32      | 12           | 7                      |
| Canteen              | 64                  | 80        | 34      | 17           | 5                      |
| Hostel               | 69                  | 97        | 25      | 6            | 3                      |
| Administrative staff | 79                  | 72        | 32      | 11           | 6                      |
| Management           | 71                  | 84        | 24      | 14           | 7                      |
| Grade                | 68                  | 94        | 30      | 5            | 3                      |