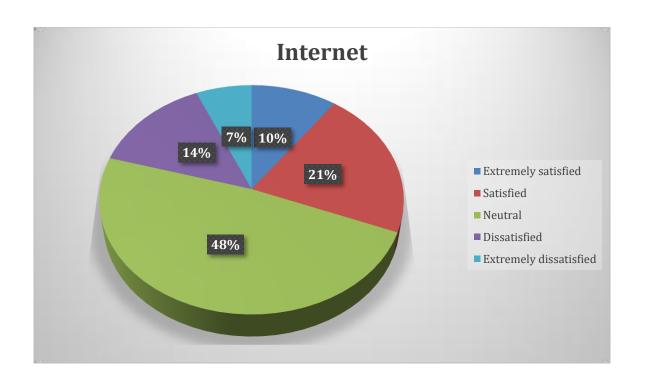

## **Student Satisfaction Survey (200)**

|                      | Extremely satisfied | Satisfied | Neutral | Dissatisfied | Extremely Dissatisfied |
|----------------------|---------------------|-----------|---------|--------------|------------------------|
| Infrastructure       | 66                  | 89        | 28      | 12           | 5                      |
| Academic             | 100                 | 75        | 20      | 3            | 2                      |
| Extra-curricular     | 90                  | 61        | 30      | 13           | 6                      |
| Club                 | 80                  | 75        | 30      | 10           | 5                      |
| Library              | 71                  | 84        | 28      | 11           | 6                      |
| Internet             | 20                  | 42        | 97      | 28           | 13                     |
| Sports               | 62                  | 87        | 32      | 12           | 7                      |
| Canteen              | 64                  | 80        | 34      | 17           | 5                      |
| Hostel               | 69                  | 97        | 25      | 6            | 3                      |
| Administrative staff | 79                  | 72        | 32      | 11           | 6                      |
| Management           | 71                  | 84        | 24      | 14           | 7                      |
| Grade                | 68                  | 94        | 30      | 5            | 3                      |