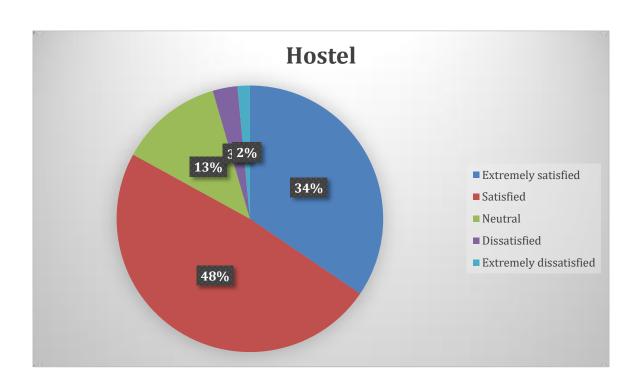

## **Student Satisfaction Survey (200)**

|                      | Extremely satisfied | Satisfied | Neutral | Dissatisfied | Extremely Dissatisfied |
|----------------------|---------------------|-----------|---------|--------------|------------------------|
| Infrastructure       | 66                  | 89        | 28      | 12           | 5                      |
| Academic             | 100                 | 75        | 20      | 3            | 2                      |
| Extra-curricular     | 90                  | 61        | 30      | 13           | 6                      |
| Club                 | 80                  | 75        | 30      | 10           | 5                      |
| Library              | 71                  | 84        | 28      | 11           | 6                      |
| Internet             | 20                  | 42        | 97      | 28           | 13                     |
| Sports               | 62                  | 87        | 32      | 12           | 7                      |
| Canteen              | 64                  | 80        | 34      | 17           | 5                      |
| Hostel               | 69                  | 97        | 25      | 6            | 3                      |
| Administrative staff | 79                  | 72        | 32      | 11           | 6                      |
| Management           | 71                  | 84        | 24      | 14           | 7                      |
| Grade                | 68                  | 94        | 30      | 5            | 3                      |