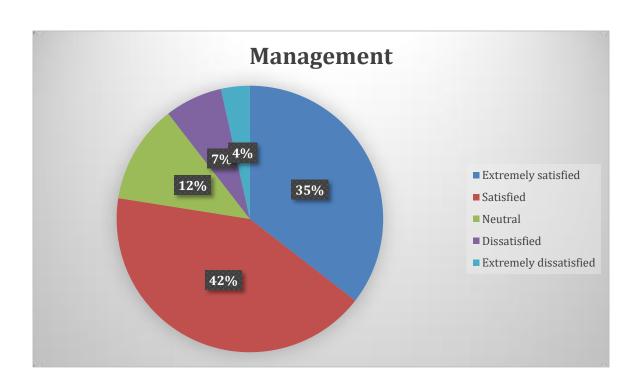

## **Student Satisfaction Survey (200)**

|                      | Extremely satisfied | Satisfied | Neutral | Dissatisfied | Extremely Dissatisfied |
|----------------------|---------------------|-----------|---------|--------------|------------------------|
| Infrastructure       | 66                  | 89        | 28      | 12           | 5                      |
| Academic             | 100                 | 75        | 20      | 3            | 2                      |
| Extra-curricular     | 90                  | 61        | 30      | 13           | 6                      |
| Club                 | 80                  | 75        | 30      | 10           | 5                      |
| Library              | 71                  | 84        | 28      | 11           | 6                      |
| Internet             | 20                  | 42        | 97      | 28           | 13                     |
| Sports               | 62                  | 87        | 32      | 12           | 7                      |
| Canteen              | 64                  | 80        | 34      | 17           | 5                      |
| Hostel               | 69                  | 97        | 25      | 6            | 3                      |
| Administrative staff | 79                  | 72        | 32      | 11           | 6                      |
| Management           | 71                  | 84        | 24      | 14           | 7                      |
| Grade                | 68                  | 94        | 30      | 5            | 3                      |