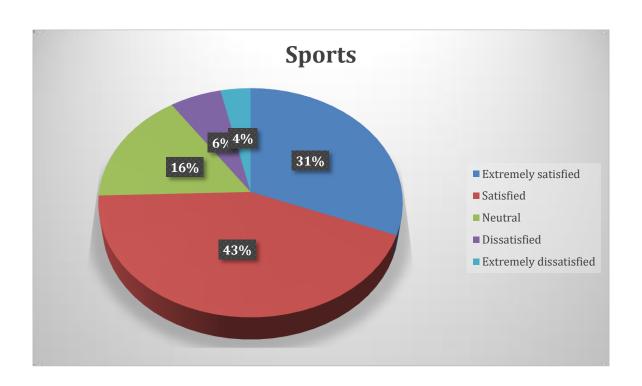

## **Student Satisfaction Survey (200)**

|                      | Extremely satisfied | Satisfied | Neutral | Dissatisfied | Extremely Dissatisfied |
|----------------------|---------------------|-----------|---------|--------------|------------------------|
| Infrastructure       | 66                  | 89        | 28      | 12           | 5                      |
| Academic             | 100                 | 75        | 20      | 3            | 2                      |
| Extra-curricular     | 90                  | 61        | 30      | 13           | 6                      |
| Club                 | 80                  | 75        | 30      | 10           | 5                      |
| Library              | 71                  | 84        | 28      | 11           | 6                      |
| Internet             | 20                  | 42        | 97      | 28           | 13                     |
| Sports               | 62                  | 87        | 32      | 12           | 7                      |
| Canteen              | 64                  | 80        | 34      | 17           | 5                      |
| Hostel               | 69                  | 97        | 25      | 6            | 3                      |
| Administrative staff | 79                  | 72        | 32      | 11           | 6                      |
| Management           | 71                  | 84        | 24      | 14           | 7                      |
| Grade                | 68                  | 94        | 30      | 5            | 3                      |