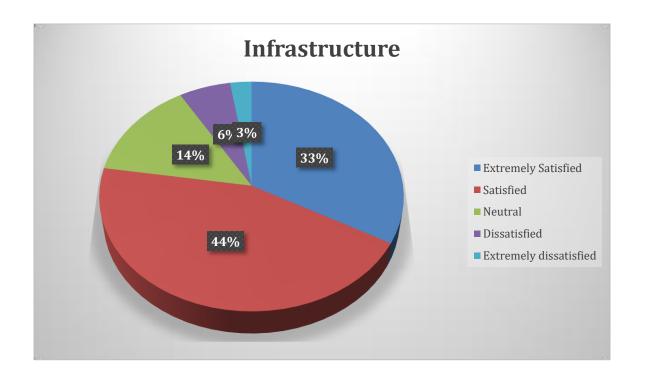

## **Student Satisfaction Survey (200)**

|                      | Extremely satisfied | Satisfied | Neutral | Dissatisfied | Extremely Dissatisfied |
|----------------------|---------------------|-----------|---------|--------------|------------------------|
| Infrastructure       | 66                  | 89        | 28      | 12           | 5                      |
| Academic             | 100                 | 75        | 20      | 3            | 2                      |
| Extra-curricular     | 90                  | 61        | 30      | 13           | 6                      |
| Club                 | 80                  | 75        | 30      | 10           | 5                      |
| Library              | 71                  | 84        | 28      | 11           | 6                      |
| Internet             | 20                  | 42        | 97      | 28           | 13                     |
| Sports               | 62                  | 87        | 32      | 12           | 7                      |
| Canteen              | 64                  | 80        | 34      | 17           | 5                      |
| Hostel               | 69                  | 97        | 25      | 6            | 3                      |
| Administrative staff | 79                  | 72        | 32      | 11           | 6                      |
| Management           | 71                  | 84        | 24      | 14           | 7                      |
| Grade                | 68                  | 94        | 30      | 5            | 3                      |