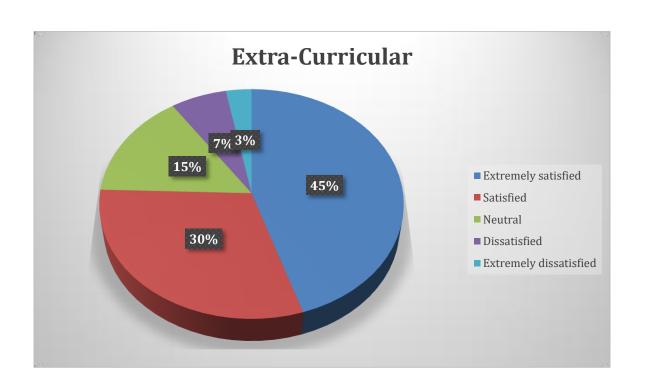

## **Student Satisfaction Survey (200)**

|                      | Extremely satisfied | Satisfied | Neutral | Dissatisfied | Extremely Dissatisfied |
|----------------------|---------------------|-----------|---------|--------------|------------------------|
| Infrastructure       | 66                  | 89        | 28      | 12           | 5                      |
| Academic             | 100                 | 75        | 20      | 3            | 2                      |
| Extra-curricular     | 90                  | 61        | 30      | 13           | 6                      |
| Club                 | 80                  | 75        | 30      | 10           | 5                      |
| Library              | 71                  | 84        | 28      | 11           | 6                      |
| Internet             | 20                  | 42        | 97      | 28           | 13                     |
| Sports               | 62                  | 87        | 32      | 12           | 7                      |
| Canteen              | 64                  | 80        | 34      | 17           | 5                      |
| Hostel               | 69                  | 97        | 25      | 6            | 3                      |
| Administrative staff | 79                  | 72        | 32      | 11           | 6                      |
| Management           | 71                  | 84        | 24      | 14           | 7                      |
| Grade                | 68                  | 94        | 30      | 5            | 3                      |