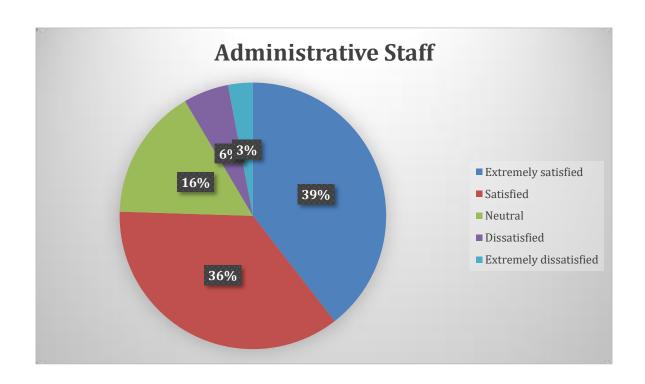

## **Student Satisfaction Survey (200)**

|                      | Extremely satisfied | Satisfied | Neutral | Dissatisfied | Extremely Dissatisfied |
|----------------------|---------------------|-----------|---------|--------------|------------------------|
| Infrastructure       | 66                  | 89        | 28      | 12           | 5                      |
| Academic             | 100                 | 75        | 20      | 3            | 2                      |
| Extra-curricular     | 90                  | 61        | 30      | 13           | 6                      |
| Club                 | 80                  | 75        | 30      | 10           | 5                      |
| Library              | 71                  | 84        | 28      | 11           | 6                      |
| Internet             | 20                  | 42        | 97      | 28           | 13                     |
| Sports               | 62                  | 87        | 32      | 12           | 7                      |
| Canteen              | 64                  | 80        | 34      | 17           | 5                      |
| Hostel               | 69                  | 97        | 25      | 6            | 3                      |
| Administrative staff | 79                  | 72        | 32      | 11           | 6                      |
| Management           | 71                  | 84        | 24      | 14           | 7                      |
| Grade                | 68                  | 94        | 30      | 5            | 3                      |