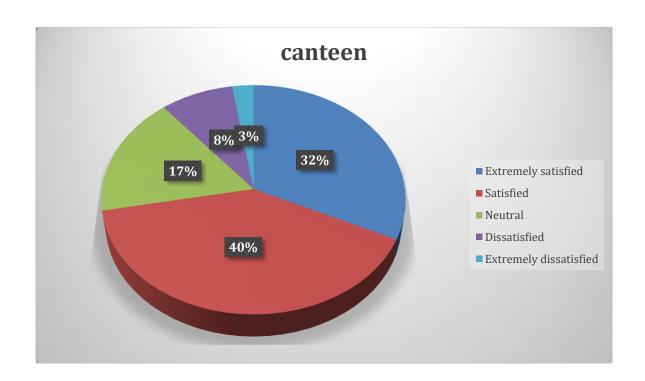

## **Student Satisfaction Survey (200)**

|                      | Extremely satisfied | Satisfied | Neutral | Dissatisfied | Extremely Dissatisfied |
|----------------------|---------------------|-----------|---------|--------------|------------------------|
| Infrastructure       | 66                  | 89        | 28      | 12           | 5                      |
| Academic             | 100                 | 75        | 20      | 3            | 2                      |
| Extra-curricular     | 90                  | 61        | 30      | 13           | 6                      |
| Club                 | 80                  | 75        | 30      | 10           | 5                      |
| Library              | 71                  | 84        | 28      | 11           | 6                      |
| Internet             | 20                  | 42        | 97      | 28           | 13                     |
| Sports               | 62                  | 87        | 32      | 12           | 7                      |
| Canteen              | 64                  | 80        | 34      | 17           | 5                      |
| Hostel               | 69                  | 97        | 25      | 6            | 3                      |
| Administrative staff | 79                  | 72        | 32      | 11           | 6                      |
| Management           | 71                  | 84        | 24      | 14           | 7                      |
| Grade                | 68                  | 94        | 30      | 5            | 3                      |